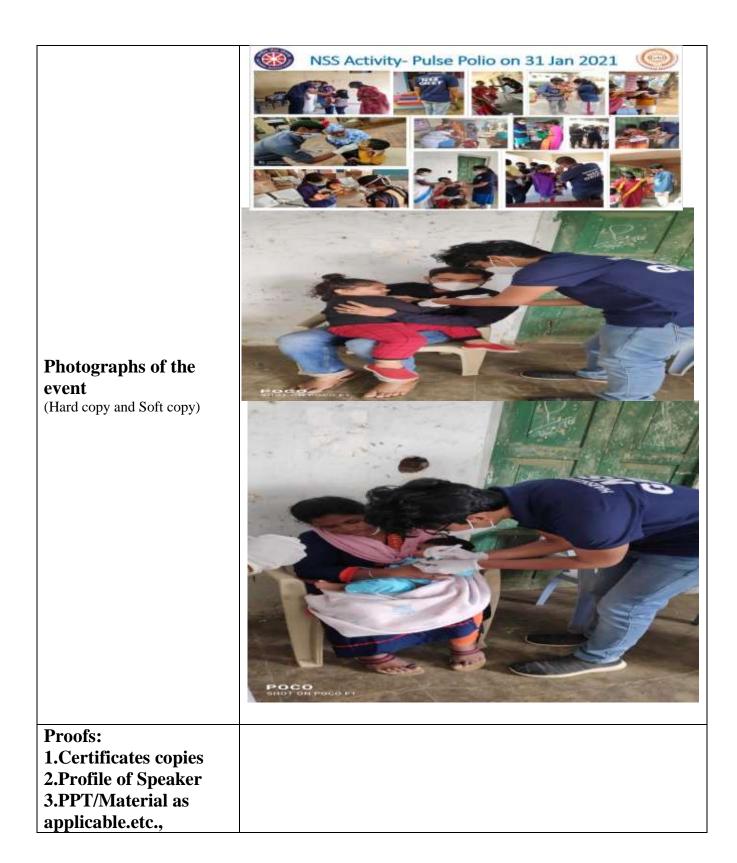

|
| POs attained with this Event (number and description) | <ul> <li>a. Understand the impact of engineering solutions in a global, economic and societal context.</li> <li>b. Understanding of professional and ethical responsibility.</li> <li>c. Work effectively as an individual or in a team and to function on multi-disciplinary context.</li> <li>d. Communicate effectively with engineering community and society.</li> </ul>                                                                                                                                                                              |





| Department