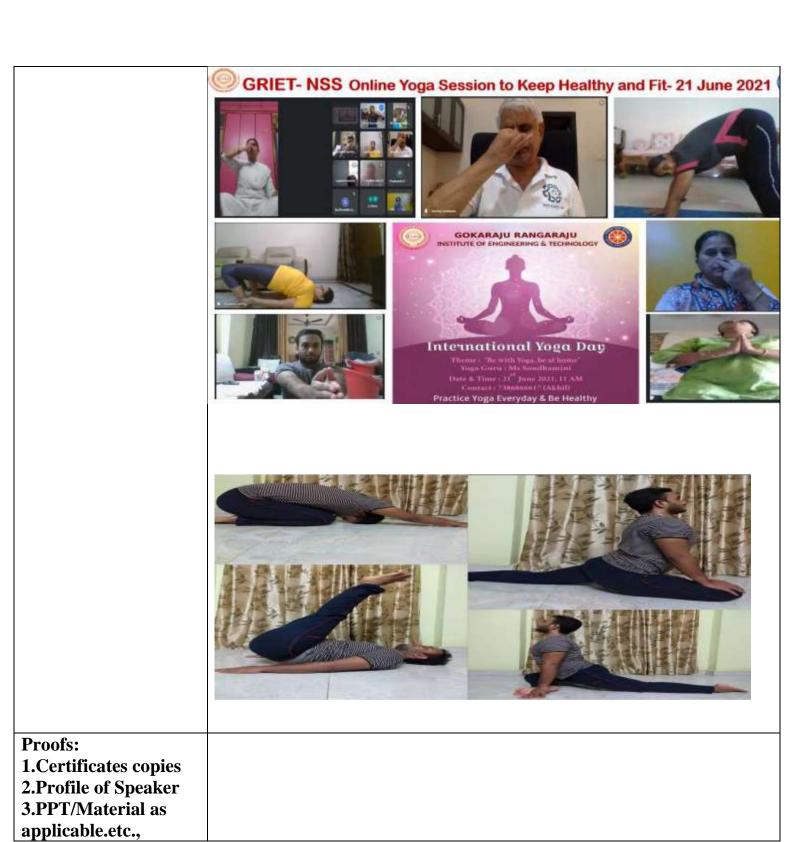

|
|                                                       | This made many people understand the importance of yoga and they got to know many facts about yoga which are very useful in day to day life. It is important because it reminds the public that this immune booster body exercises which are there in yoga will help them to combat the covid-19 virus if they get infected. |

Date & Time : 21<sup>st</sup> June 2021, 11 AM Contact : 7386866617 (Akhil)

Practice Yoga Everyday & Be Healthy





| Department                                                                                                                                                                  |                       | NSS                                                                                                                                                                                                                                                                                                                                                                           |                          |            |                    |             |                            |                       |  |
|------------------------------------------------------------------------------------------------